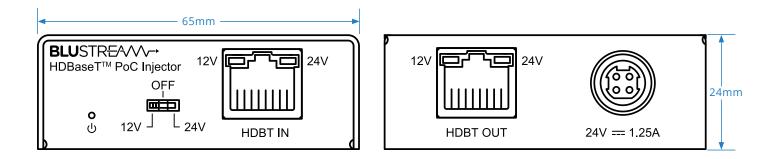

### **Specifications**

- Casing Dimensions (W x H x D): 65mm x 80mm x 24mm
- Shipping Weight: 0.5kg
- Operating Temperature: 32°F to 104°F (0°C to +40°C)
- Storage Temperature: -4°F to 140°F (-20°C to +60°C)
- Power Supply: 24V/1.25A DC 4-pin DIN

### Connectivity

- Video Inputs: 1 x HDBaseT<sup>™</sup> RJ45 connection
- Video Outputs: 1 x HDBaseT<sup>™</sup> RJ45 connection

**dts** 

Dolby

• Voltage Selection: 1 x 3-step switch